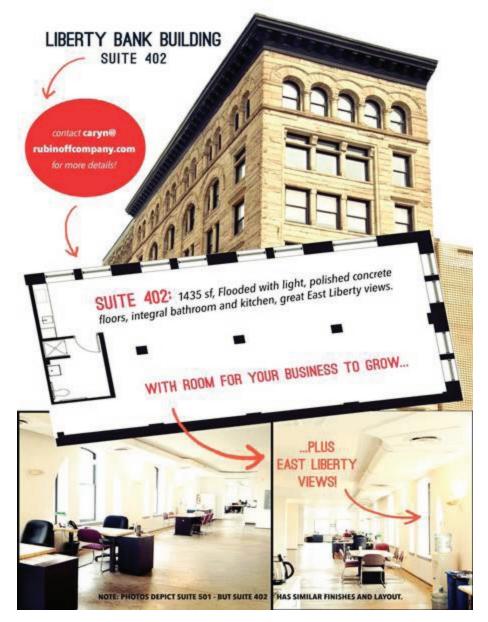

Suite 402 is approximately 1435 s.f. of gorgeous, wide open office space. Flooded with light, polished concrete floors, integral bathroom and kitchen. Views are unequalled. It doesn't get much better than this. \$23.50 per s.f. + electric.

For more information, email caryn@rubinoffcompany.com or call 412-231.1000 x 209.